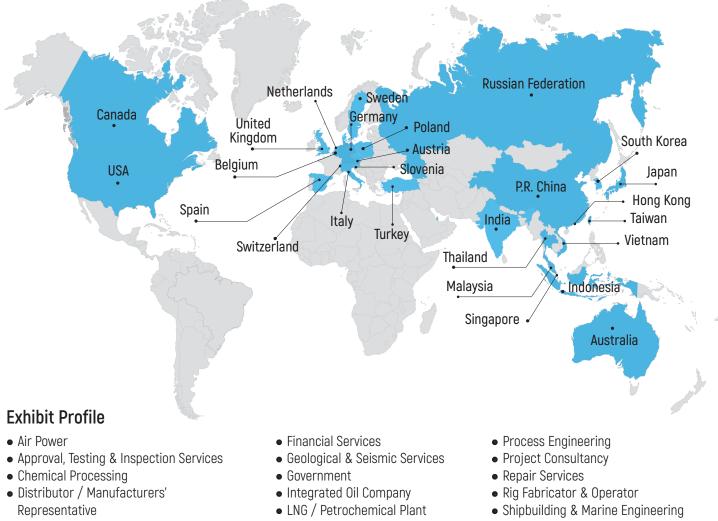

#### Exhibiting countries/regions

(Australia, Austria, Belgium, Canada, China, France, Germany, Hong Kong, India, Indonesia, Italy, Japan, Malaysia, Netherland, Poland, Russian Federation, Singapore, Slovenia, South Korea, Spain, Sweden, Switzerland, Taiwan, Thailand, Turkey, United Kingdom, USA).