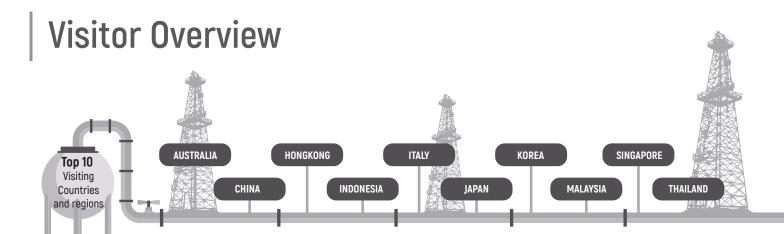

#### Exhibiting countries/regions

(Australia, Austria, Belgium, Canada, China, France, Germany, Hong Kong, India, Indonesia, Italy, Japan, Malaysia, Netherland, Poland, Russian Federation, Singapore, Slovenia, South Korea, Spain, Sweden, Switzerland, Taiwan, Thailand, Turkey, United Kingdom, USA).